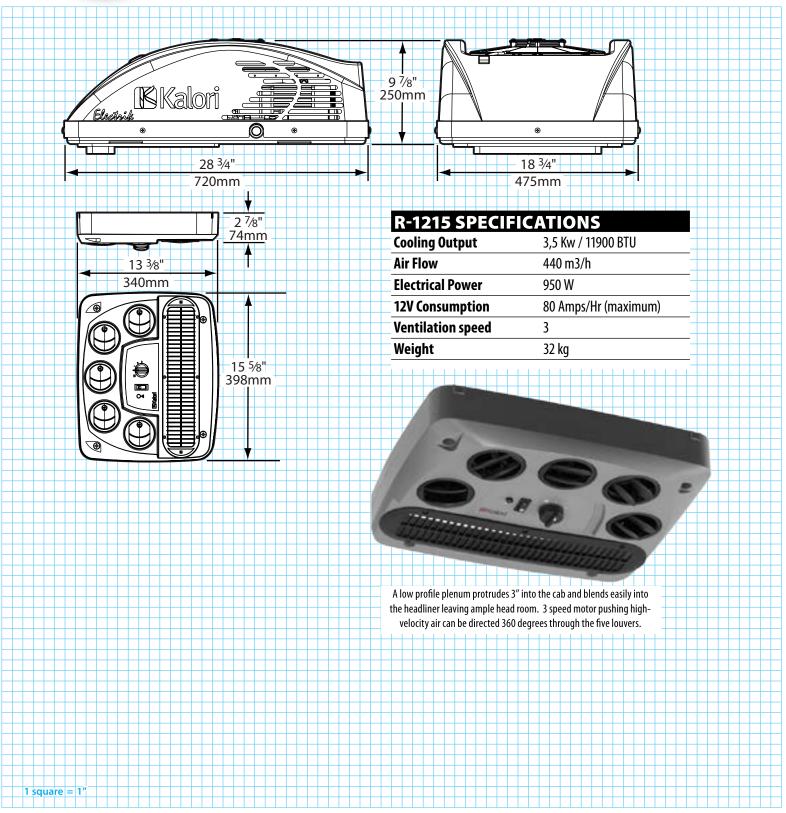

ELECTRIC AIR CONDITIONER

Red Dot Model R-1215

**ROOFTOP** 

The R-1215 is a 12v electric A/C unit engineered for day cabs. This roof-mounted unit is self-contained, incorporating a condenser, compressor and evaporator core in a single unit.

Electrik Kalori

Red Dot now offers Kalori Electrik 12V rooftop A/C units for on-road applications. With three blower speeds and five rotating air diffusers, the unit delivers cooling performance in the 11,900 BTU/ hr range. Note that it also draws up to 80 amps; the unit is designed to be used with the engine running and is not an engine-off system for heavy-duty cabs or sleepers.

## ELECTRIC AIR CONDITIONER Red Dot Model R-1215