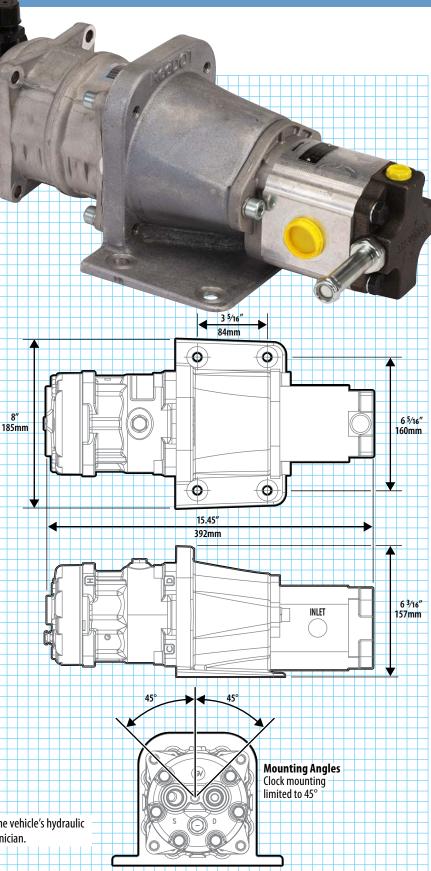

COMPRESSOR Red Dot Model **R-9976** 

Axial Direct Drive

HYDRAULIC

The perfect solution when you can't run the compressor directly from the engine. The R-9976 requires no belts, minimizes A/C hose length while maximizing performance.

## New for 2015, the updated R-9976 is now available in three different motor sizes:

**R-9976-5P** = 8cc/rev (same as current dash-3 assembly) **R-9976-6P** = 14cc/rev **R-9976-7P** = 23cc/rev

The new hydraulic motors have integrated on/off solenoid valve and bypass circuit offering greater hydraulic *flow* range flexibility and greater hydraulic *pressure* range flexibility.

Earlier versions used an external valve to control the flow of hydraulic fluid to the unit. Red Dot's new design has an on/off valve and bypass circuit built into the motor making it easier to connect only three hydraulic lines; earlier models required as many as seven lines. And the R-9976 requires no external control valves or bypass circuits.

With fewer components and hydraulic connections, the new design is simpler to install and eliminates several potential leak points

Although the overall unit has a slightly larger footprint, the mounting plate itself is the same as previous installations.