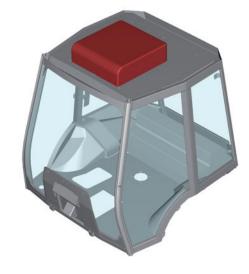

Performance







Electrical Data





Applications







Performance Input Data









## Evaporator and Condenser Unit

Front and Controls



Position

**Roof mount** 









## HD-1000

12V BSP00006HVAC12/24V BSP00006HVAC24









Weight







hose 1/2" and fitting 7/8-14UNF



Outlet hose 13/32" and fitting 3/4-16UNF





1 - (to pressure switch) 2- (to blower

3- (to ground)

To ensure you have a complete kit to enable you chosen system to operate please check the system schematic data sheet which details the full list of components required.

## **Distributed by P&C Mining Services**

E-mail: sales@pcmining.co.za Tel: +27 11 914-2166 / 0861 723 000 Unit 4 Protea Business Park, No 30, All Black Road, Anderbolt Boksburg, Gauteng, South Africa