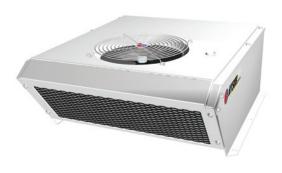

## Evaporator and Condenser Unit

Front and Controls

Position

**Roof mount** 

## HD-1000

12V BSP00006HVAC12/24V BSP00006HVAC24

Weight

hose 1/2" and fitting 7/8-14UNF

Outlet hose 13/32" and fitting 3/4-16UNF

1 - (to pressure switch) 2- (to blower

3- (to ground)

To ensure you have a complete kit to enable you chosen system to operate please check the system schematic data sheet which details the full list of components required.