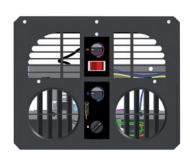

## HD-1000

12V BSP00006HVAC12/24V BSP00006HVAC24

Weight

hose 1/2" and fitting 7/8-14UNF

Outlet hose 13/32" and fitting 3/4-16UNF

1 - (to pressure switch) 2- (to blower

3- (to ground)

To ensure you have a complete kit to enable you chosen system to operate please check the system schematic data sheet which details the full list of components required.