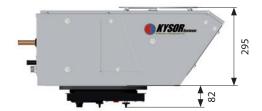

## HD-1000

12V BSP00006HVAC12/24V BSP00006HVAC24

Weight

hose 1/2" and fitting 7/8-14UNF

Outlet hose 13/32" and fitting 3/4-16UNF

1 - (to pressure switch) 2- (to blower

3- (to ground)

To ensure you have a complete kit to enable you chosen system to operate please check the system schematic data sheet which details the full list of components required.