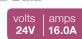

## HD-1000

12V BSP00006HVAC12/24V BSP00006HVAC24

Weight

hose 1/2" and fitting 7/8-14UNF

Outlet hose 13/32" and fitting 3/4-16UNF

1 - (to pressure switch) 2- (to blower

3- (to ground)

To ensure you have a complete kit to enable you chosen system to operate please check the system schematic data sheet which details the full list of components required.