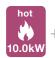

Performance

Electrical Data

Applications

Performance Input Data

## HD-1000

12V BSP00006HVAC12/24V BSP00006HVAC24

Weight

hose 1/2" and fitting 7/8-14UNF

Outlet hose 13/32" and fitting 3/4-16UNF

1 - (to pressure switch) 2- (to blower

3- (to ground)

To ensure you have a complete kit to enable you chosen system to operate please check the system schematic data sheet which details the full list of components required.