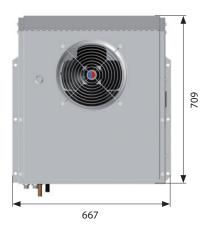

## Evaporator and Condenser Unit

Front and Controls

Position

**Roof mount** 

## HD-1000

12V BSP00006HVAC12/24V BSP00006HVAC24

Weight

hose 1/2" and fitting 7/8-14UNF

Outlet hose 13/32" and fitting 3/4-16UNF

1 - (to pressure switch) 2- (to blower

3- (to ground)

To ensure you have a complete kit to enable you chosen system to operate please check the system schematic data sheet which details the full list of components required.