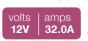

## HD-1000

12V BSP00006HVAC12/24V BSP00006HVAC24

Weight

hose 1/2" and fitting 7/8-14UNF

Outlet hose 13/32" and fitting 3/4-16UNF

1 - (to pressure switch) 2- (to blower

3- (to ground)

To ensure you have a complete kit to enable you chosen system to operate please check the system schematic data sheet which details the full list of components required.