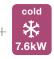

Performance

Electrical Data

Applications

Performance Input Data

## HD-1000

12V BSP00006HVAC12/24V BSP00006HVAC24

Weight

hose 1/2" and fitting 7/8-14UNF

Outlet hose 13/32" and fitting 3/4-16UNF

1 - (to pressure switch) 2- (to blower

3- (to ground)

To ensure you have a complete kit to enable you chosen system to operate please check the system schematic data sheet which details the full list of components required.