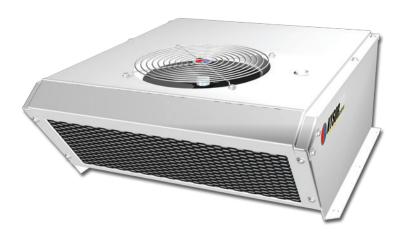

## Evaporator and Condenser Unit

Front and Controls

Position

**Roof mount** 

## HD-1000

12V BSP00006HVAC12/24V BSP00006HVAC24

Weight

hose 1/2" and fitting 7/8-14UNF

Outlet hose 13/32" and fitting 3/4-16UNF

1 - (to pressure switch) 2- (to blower

3- (to ground)

To ensure you have a complete kit to enable you chosen system to operate please check the system schematic data sheet which details the full list of components required.